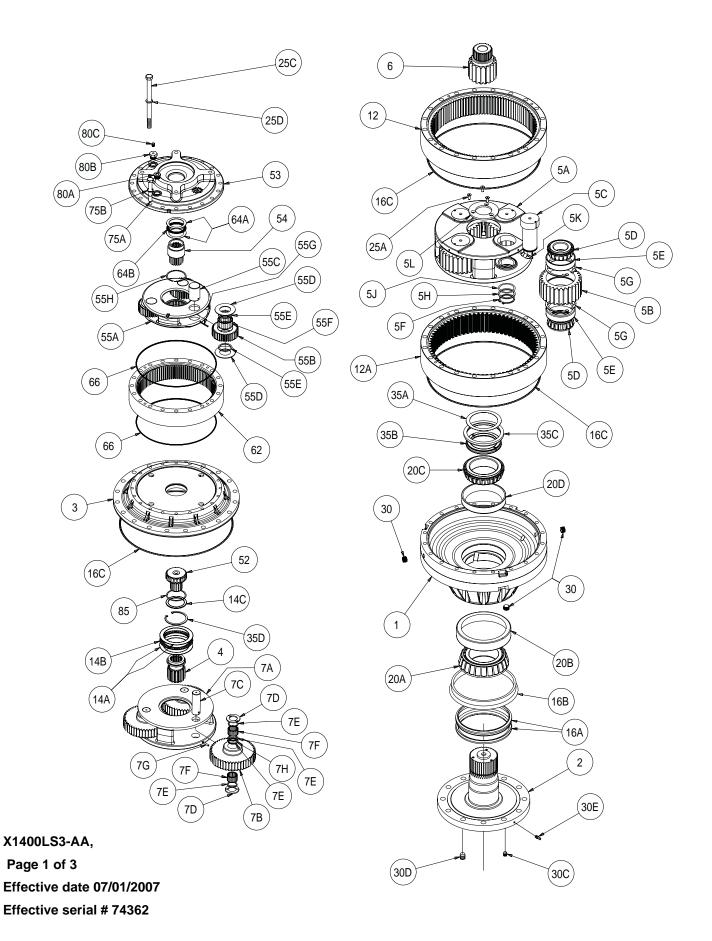

|                          |              |                                                                       | CORE UNIT:                                      | 1400LS-26                   | 1400LS-41                           | 2-STAGE+3-<br>STAGE CORE    |  |
|--------------------------|--------------|-----------------------------------------------------------------------|-------------------------------------------------|-----------------------------|-------------------------------------|-----------------------------|--|
| MODEL 1400 SPINDLE DRIVE |              |                                                                       |                                                 | 26.48:1<br>4.96:1<br>5.33:1 | <u>41.41:</u> 1<br>7.76:1<br>5.33:1 | EITHER RATIO<br>+ 3RD STAGE |  |
| Item#                    | QTY.         | Descrip                                                               | <u>tion</u>                                     | Part Number                 | Part Number                         | Part Number                 |  |
|                          |              |                                                                       | CODE A - FLANGED                                | 60-004                      | 4-3044 SEE 2-STA                    |                             |  |
|                          |              |                                                                       | CODE A - FLANGED W/ BRG GREASE ZERK             | 60-004                      | -3044Z                              | SEE 2-STAGE                 |  |
| 1                        | 1            | BASE                                                                  | CODE F - FLANGELESS                             | 60-004-3138                 |                                     | SEE 2-STAGE                 |  |
| '                        |              | BA                                                                    | CODE F - FLANGELESS W/ BRG GREASE<br>ZERK       | 60-004                      | -3138Z                              | SEE 2-STAGE                 |  |
|                          |              |                                                                       | CODE CA or CF - CUSTOM                          | (CUSTO                      | OM P/N)                             | SEE 2-STAGE                 |  |
| 2                        | 1            | SPINDLE                                                               | CODE S1 - 12X 1-1/8 UNF ON 15.00 B.C.           | 60-004                      | -4052L                              | SEE 2-STAGE                 |  |
| -                        | '            | SFINDLE                                                               | CODE C1 - CUSTOM                                | (CUSTO                      | DM P/N)                             | SEE 2-STAGE                 |  |
|                          |              | COVER #4 CODE D - SAE 'D' (4 BOLT) 60                                 |                                                 |                             | l-1074                              | 60 004 4024                 |  |
| 3                        | 1            | COVER #1 CODE E - SAE 'E' (4 BOLT) 60-004-1564                        |                                                 | 60-004-1934                 |                                     |                             |  |
|                          |              | _ t                                                                   | CODE 9 (13T, 8/16 SPLINE)                       | 60-004-1122                 | 60-004-1142                         |                             |  |
| 4                        | 1            | INPUT<br>GEAR #1                                                      | CODE 5 (15T, 8/16 SPLINE)                       | PNNYA                       | 60-004-1552                         |                             |  |
|                          |              | CODE 8 (16T, 8/16 SPLINE) 60-004-1402 60-004-149                      |                                                 | 60-004-1492                 | SEE 2-STAGE                         |                             |  |
| 5                        | 1            | SEC CAR                                                               | R ASSY-5.33:1(1400)                             | 60-005                      | 5-213 <u>3</u>                      | SEE 2-STAGE                 |  |
| 5A                       | 1            | CARRIE                                                                | R SEC; 4-PLANET                                 | 60-004                      | 1-1774                              | SEE 2-STAGE                 |  |
| 5B                       | 4            | PLANET                                                                | GEAR; SEC                                       | 60-004                      | l-1232                              | SEE 2-STAGE                 |  |
| 5C                       | 4            | PLANET                                                                | SHAFT; SEC                                      | 60-004                      | l-1262                              | SEE 2-STAGE                 |  |
| 5D                       | 8            | CONE; S                                                               | SEC. PLNT                                       | 01-102                      | 2-0210                              | SEE 2-STAGE                 |  |
| 5E                       | 8            | CUP; SE                                                               | EC.PLNT                                         |                             |                                     | SEE 2-STAGE                 |  |
| 5F                       | 4            | RETAIN                                                                | RETAINING RING; PLANET SHAFT 01-160-0490        |                             | )-0490                              | SEE 2-STAGE                 |  |
| 5G                       | 8            | RETAINING RING; PLANET BORE 01-160-0500                               |                                                 | SEE 2-STAGE                 |                                     |                             |  |
| 5H                       | 8            | WASHER; SEC 60-004-1291                                               |                                                 | l-1291                      | SEE 2-STAGE                         |                             |  |
| 5J                       | 8            | 1                                                                     |                                                 | 60-004                      | l-1321                              | SEE 2-STAGE                 |  |
| 5K                       | 4            | ROLL PIN; 1/4 x 1 3/8                                                 |                                                 | 01-153-0150                 |                                     | SEE 2-STAGE                 |  |
| 5L                       | 1            | PLATE: SEC CARRIER RETAINER                                           |                                                 | 60-004-1352                 |                                     | SEE 2-STAGE                 |  |
| 6                        | 1            | · ·                                                                   | PLATE; SEC CARRIER RETAINER SUN GEAR -SECONDARY |                             | 60-004-1792                         |                             |  |
| 7                        | 1            |                                                                       |                                                 | 60-005-2113                 | 60-005-2123                         | SEE 2-STAGE<br>SEE 2-STAGE  |  |
| 7A                       | 1            | PRIMARY CARRIER ASSY-1400                                             |                                                 | 60-004-1372                 | 60-004-1722                         | SEE 2-STAGE                 |  |
| 7B                       | 3            | CARRIER; PRIMARY                                                      |                                                 | 60-004-1862                 | 60-004-1872                         | SEE 2-STAGE                 |  |
| 7C                       | 3            | PLANET GEAR; PRIMARY                                                  |                                                 | 60-004-1872                 |                                     |                             |  |
| 7D                       | 6            | PLANET SHAFT; PRIMARY                                                 |                                                 | 60-004-1272                 |                                     | SEE 2-STAGE                 |  |
| 7E                       | 12           | THRUST WASHER; PRIMARY PLANET  SPACER WASHER; PRI ROLLER; 4 PER SHAFT |                                                 | 60-004-1881                 |                                     | SEE 2-STAGE                 |  |
| 7F                       | 168          | -                                                                     | ROLLER; 2 X 28 PER SHAFT                        |                             |                                     | SEE 2-STAGE                 |  |
| 7G                       | 3            |                                                                       | N; 1/4 x 1 3/8                                  | 01-106-0050                 |                                     | SEE 2-STAGE                 |  |
| 7G<br>7H                 | 3            |                                                                       | ING RING: PLANET BORE                           | 01-153-0150                 |                                     | SEE 2-STAGE                 |  |
| 12A                      | <del> </del> |                                                                       | · · · · · · · · · · · · · · · · · · ·           | 01-160-0750                 |                                     | SEE 2-STAGE                 |  |
| -                        |              | RING GEAR; SEC. 60-004-1243                                           |                                                 |                             |                                     | SEE 2-STAGE<br>SEE 2-STAGE  |  |
| 12B                      | -            | RING GEAR; SIMPLE PRI                                                 |                                                 |                             | 60-004-1193                         |                             |  |
| 14A                      | 2            | -                                                                     | RACE; PRI CARR                                  | 01-112-0350                 |                                     | SEE 2-STAGE                 |  |
| 14B                      | 1            |                                                                       | BRG; PRI CARR                                   | 01-112-0340                 |                                     | SEE 2-STAGE                 |  |
| 14C                      | 1            |                                                                       | RACE; INPUT GEAR                                | 01-112-0060                 |                                     | SEE 2-STAGE                 |  |
| 16A                      | 1            | · ·                                                                   | TAL FACE                                        | 01-406-0010                 |                                     | SEE 2-STAGE                 |  |
| 16B                      | 1            |                                                                       | BBER/FACE                                       | 01-406-0020                 |                                     | SEE 2-STAGE                 |  |
| 16C                      | 3            |                                                                       | RING GEAR                                       | 01-402-0660                 |                                     | SEE 2-STAGE                 |  |
| 20A                      | 1            | BKG CON                                                               | E; OUTER                                        | 01-102-0190                 |                                     | SEE 2-STAGE                 |  |