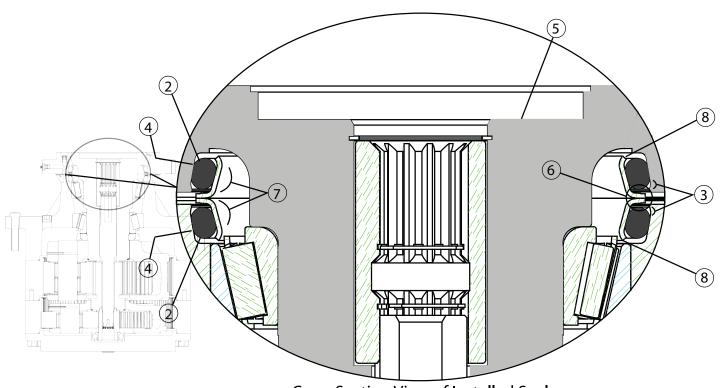

input gear (54) and thrust bearing set (64A, 64B) Refer to exploded view for details...
- Noting the scribed line made during disassembly, (with lubricated o-ring in place) align and install the top cover (53).
- 14) Install and torque the twenty 5/8-11 hex-head cap-screws (75A) with lockwashers (75B), retaining the top cover (53). The torque for the cap-screws: 220 ft-lb dry, 170 ft-lb if the fasteners are lubricated.
- 15) Using a splined shaft to drive the input gear **(54)** ensure that the unit spins freely.
- 16) Fill the unit to the proper level, as specified, with recommended gear oil (refer to chart, page 4) after unit is sealed with brake and/or motor.

The gear drive is now ready to use.

# Seal Assembly for Duo-Cone Seals

Installation Instructions courtesy Caterpillar, Inc.



Cross Section View of Installed Seal

# **Seal Assembly Contents:**

- (2) Metal Seal Rings
- (2) Rubber Toric Rings

## **Terminology:**

9 - Installation Tool (Optional)

1 - Seal Ring
2 - Rubber Toric
3 - Housing Retainer Lip
6 - Seal Ring Face
7 - Seal Ring Ramp
8 - Seal Ring Retaining Lip

5 - Seal Ring Housing (Base/Shaft)

4 - Housing Ramp



### **Inspection of Worn Seals**

Seals wear in an axial, rather than radial, direction (as depicted in Figure Y). The total thickness of the flange is usable wear material on the formed seal rings and good seal performance can generally be expected until the flange is completely worn away. Remaining service life can be estimated by measuring the ring flange thickness, and using the chart below. Minimum flange thickness required for reusabili