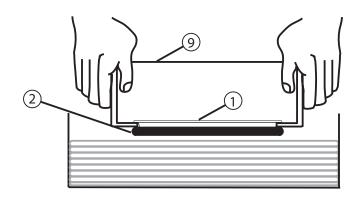

# MODEL 1400 TRIPLE PLANETARY SPINDLE DRIVE SERVICE MANUAL

WARNING: While working on this equipment, use safe lifting procedures, wear adequate clothing and wear hearing, eye and respiratory protection.