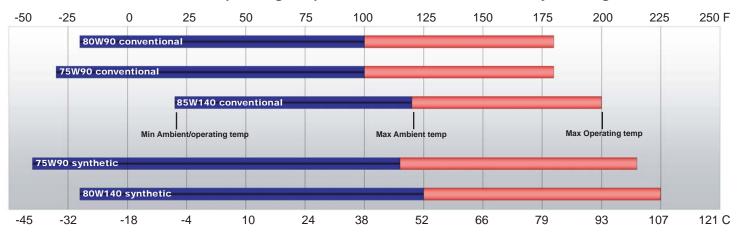

| 85        | 1   | RETAININ                              | IG RING - ADAPTOR SHAFT        | 01-160-0690           |                         |             |             |

01-103-0190

SEE 2-STAGE

X1400LS3-AA
Page 3 of 3
Effective date 07/01/2007
Effective serial # 74362

### **LUBRICATION & MAINTENANCE**

Using the chart below, determine an appropriate lubricant viscosity. Use only EP (extreme pressure) or API GL-5 designated lubricants. Change the lubricant after the first 50 hours of operation and at 500 hour intervals thereafter. The gear drive should be partially disassembled to inspect gears and bearings at 1000 hour intervals.

### Recommended ambient and operating temperatures for conventional and synthetic gear lubricants



Note: Ambient temperature is the air temperature measured in the immediate vicinity of the gearbox. A Gearbox exposed to the direct rays of the sun or other radiant heat sources will operate at higher temperatures and therefore must be given special consideration. The max operating temp must not be exceeded under any circumstances, regardless of ambient temperature.

### **ESKRIDGE MODEL 1400 OIL CAPACITIES**

| Operating Position |                              |              | Oil Capacity |                    | Oil Level                               |         |
|--------------------|------------------------------|--------------|--------------|--------------------|-----------------------------------------|---------|
|                    |                              | Single stage | D