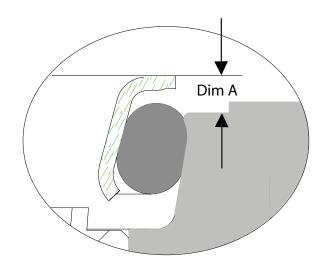

faces.

NOTE: Mishandling of seals during assembly can cause immediate leaks or premature failure. Failure can occur due to curing or tearing of the elastromeric load ring, breakage of the sealing ring, contamination of the sealing face with dirt or lint, etc. When assembling metal face seals, please carefully observe assembly instructions.

### Final Assembly

While completing the final assembly of the unit, make sure that both housings are in correct alignment and are concentric. Slowly bring the two housings together. High impact can scratch or break the seal components.

If the rubber toric slips at any location, it will twist, causing the seal rings to cock. Any wobbling motion of the seal is an indication of cocked seals and can cause dirt to enter by pumping mud past the torics.