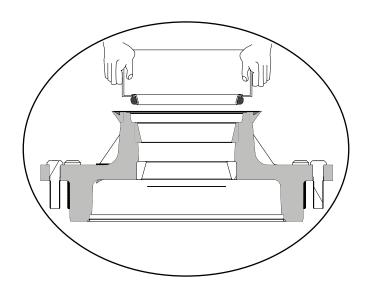

# MODEL 1400 TRIPLE PLANETARY SPINDLE DRIVE SERVICE MANUAL

WARNING: While working on this equipment, use safe lifting procedures, wear adequate clothing and wear hearing, eye and respiratory protection.