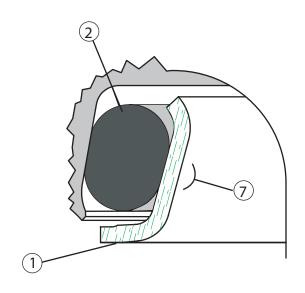

# MODEL 1400 TRIPLE PLANETARY SPINDLE DRIVE SERVICE MANUAL

WARNING: While working on this equipment, use safe lifting procedures, wear adequate clothing and wear hearing, eye and respiratory protection.