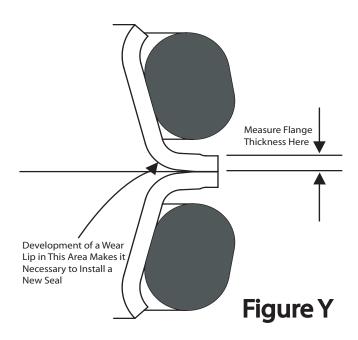

# MODEL 1400 TRIPLE PLANETARY SPINDLE DRIVE SERVICE MANUAL

WARNING: While working on this equipment, use safe lifting procedures, wear adequate clothing and wear hearing, eye and respiratory protection.